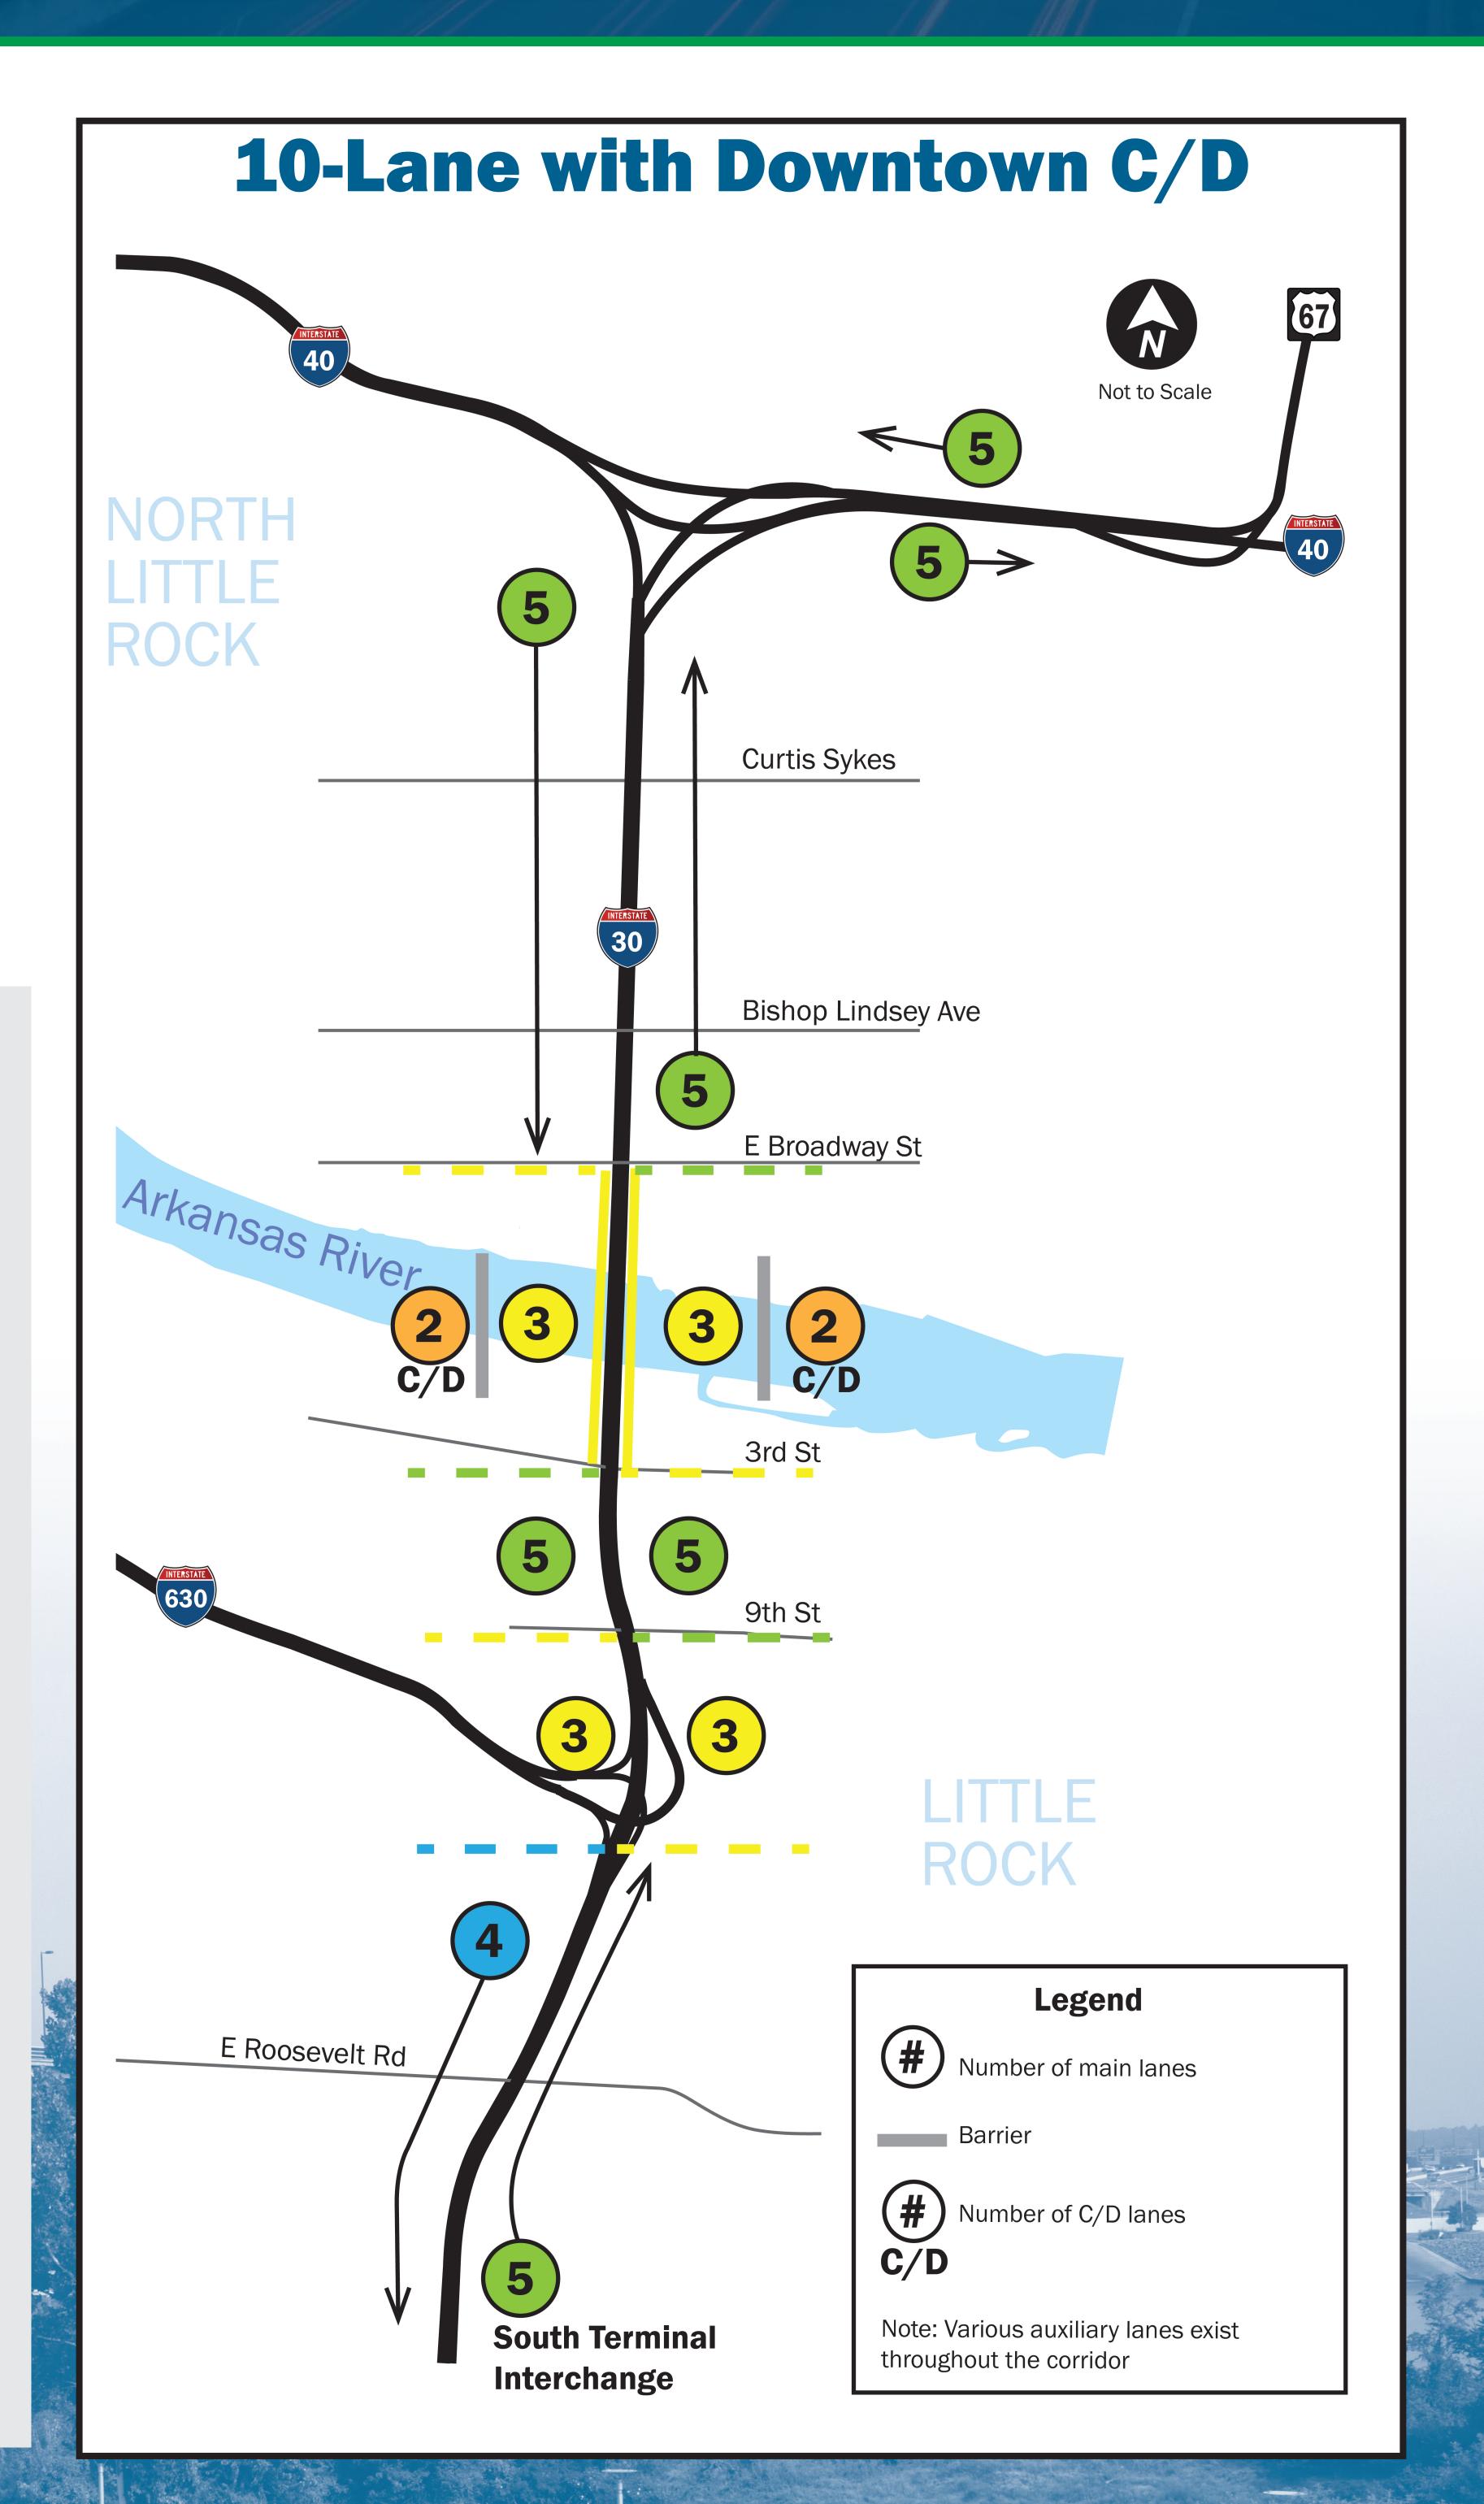

## 10-Lane with Downtown C/D

The study team proposes that, with the improvements listed on the PEL Recommendation Overview board, the 10-Lane with Downtown C/D be advanced to NEPA as the PEL Recommendation.

## PEL Recommendation Compared to 10-Lane C/D Reasonable Alternative

**Mobility** — Improved weaving conditions between northern limits of C/D system and north terminal

**Safety** — Slightly fewer potential crash reductions due to decreased C/D limits, but crash reduction benefits remain high

**Cost** — Minor decrease in cost related to decreased C/D limits

**Environmental** — Similar environmental impacts

More detailed analysis of PEL Recommendation to be performed during NEPA phase.