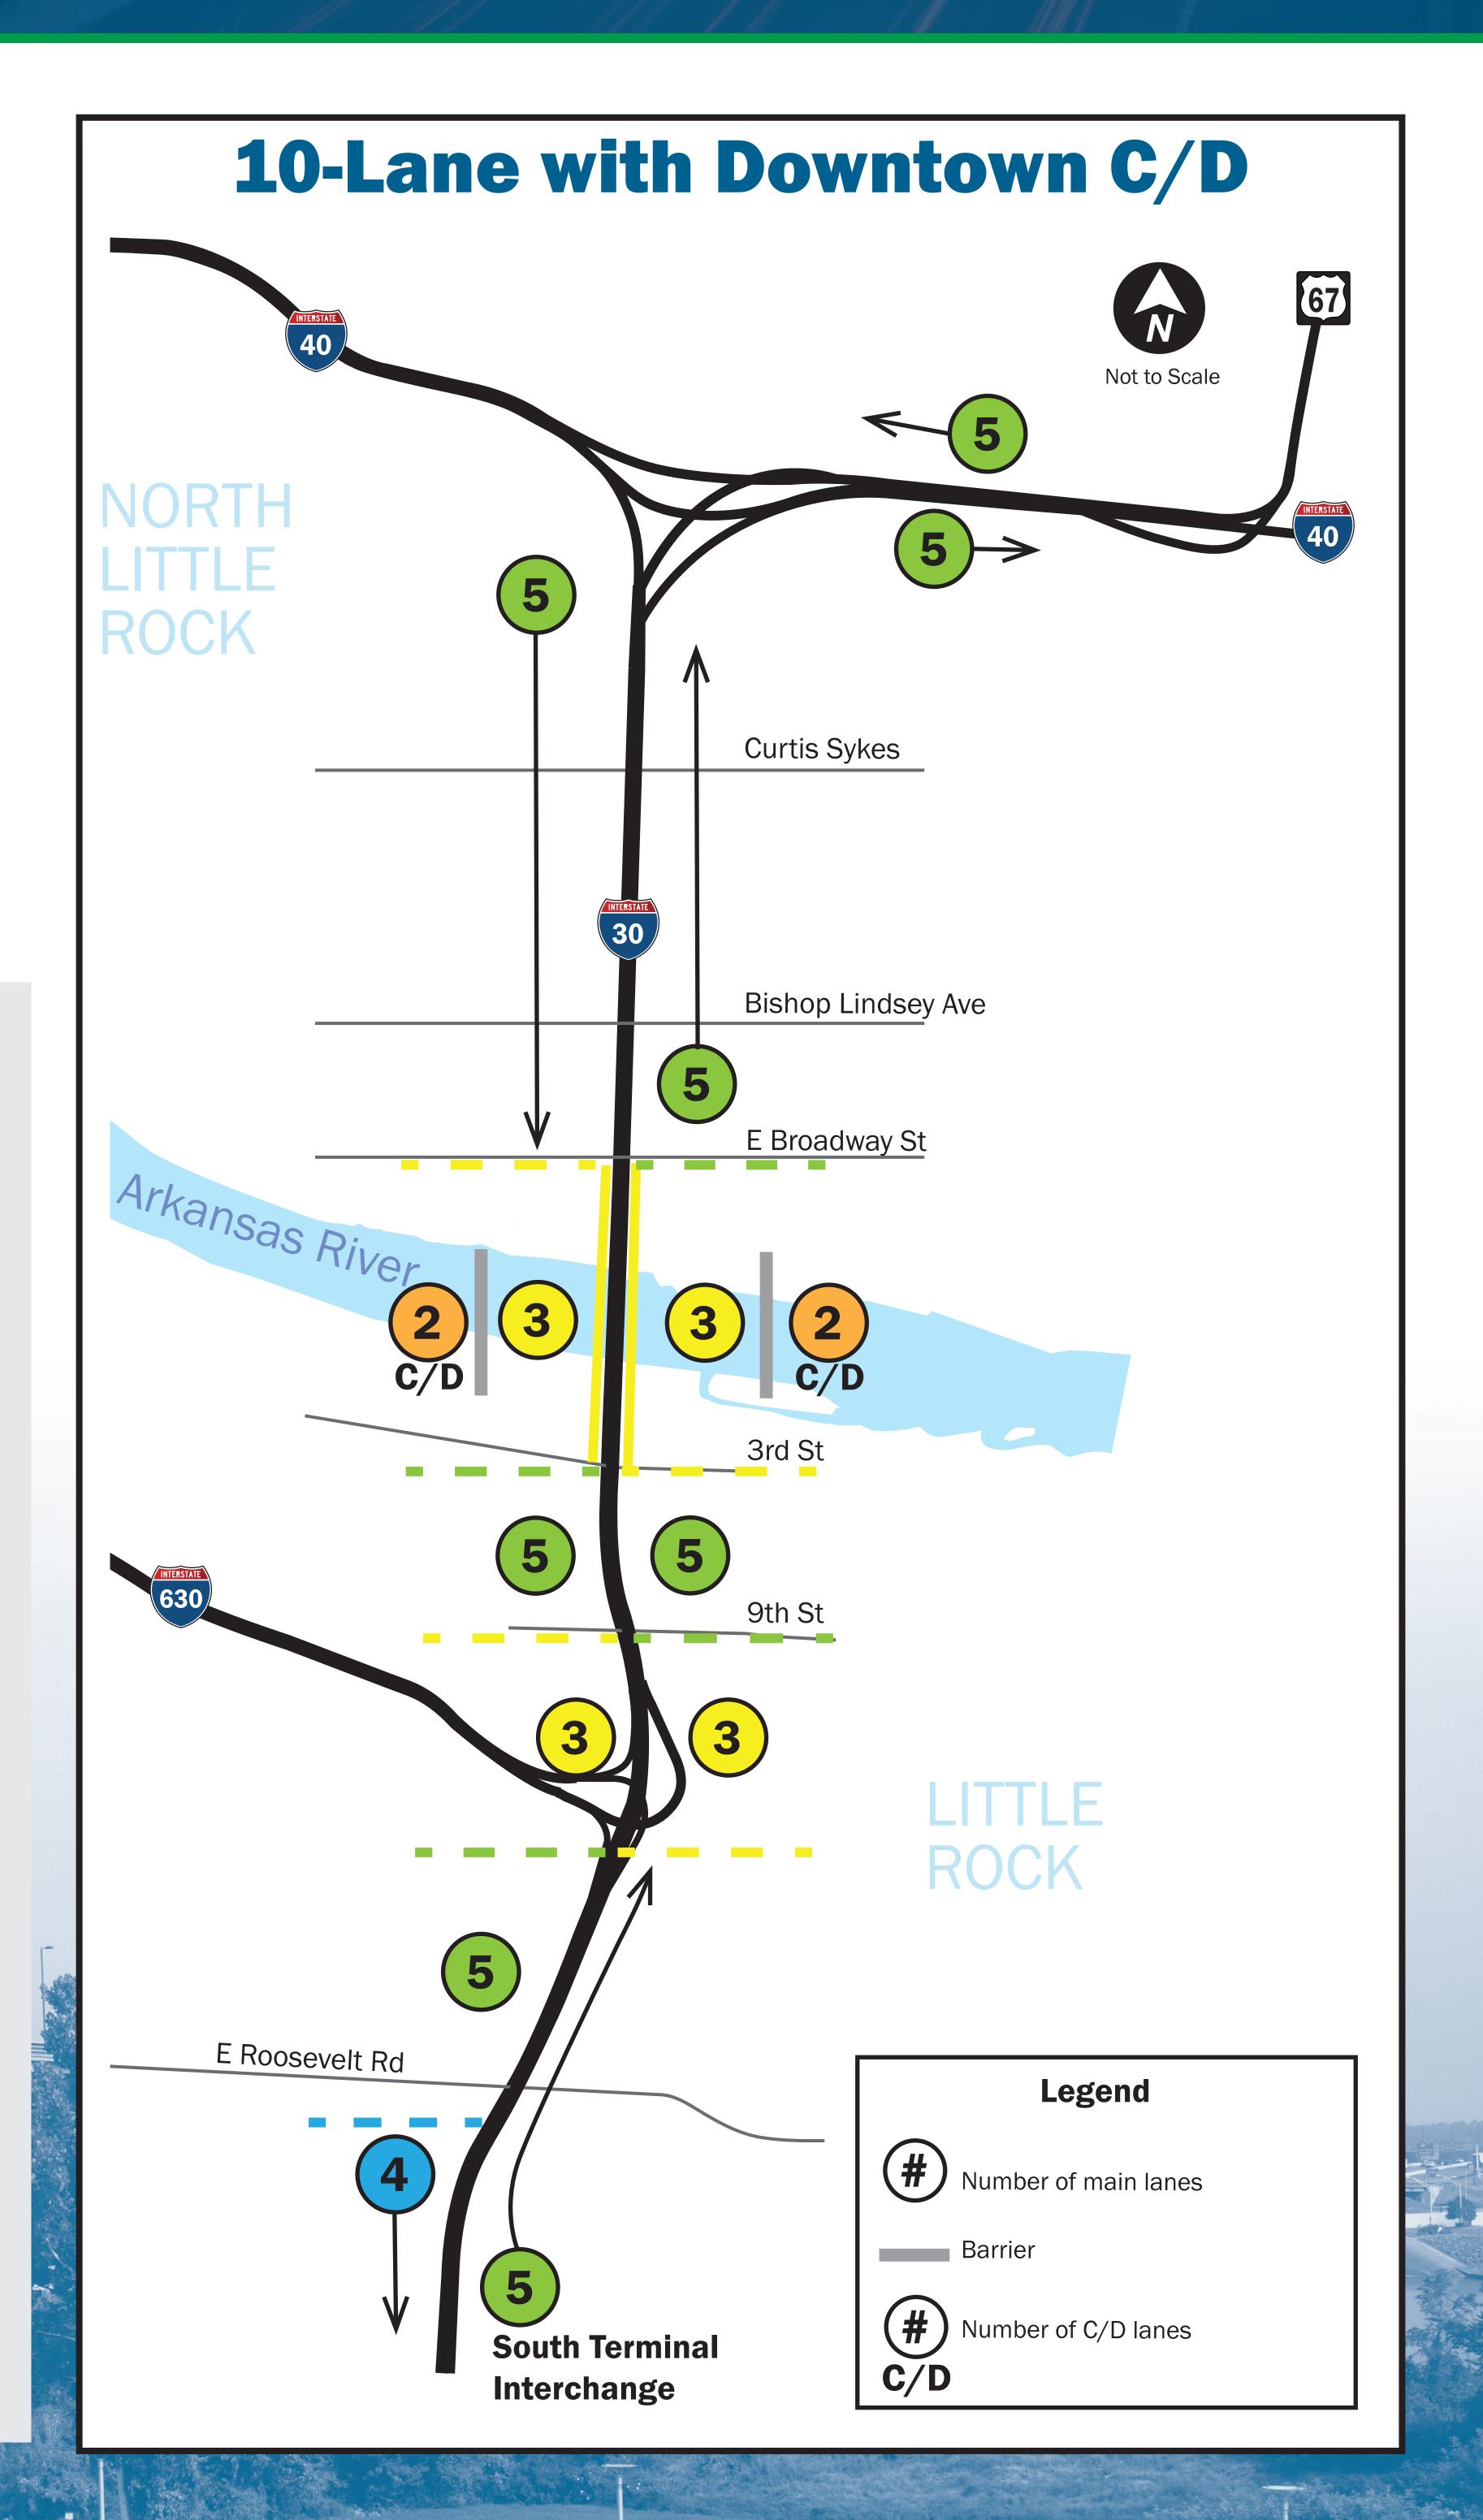

## 10-Lane with Downtown C/D

The study team proposes that, with the improvements listed on the PEL Recommendation Overview board, the 10-Lane with Downtown C/D be advanced to NEPA as the PEL Recommendation.

## PEL Recommendation Compared to 10-Lane C/D Reasonable Alternative

**Mobility** — Improved weaving conditions between northern limits of C/D system and north terminal

**Safety** — Slightly fewer potential crash reductions due to decreased C/D limits, but crash reduction benefits remain high

**Cost** — Minor decrease in cost related to decreased C/D limits

**Environmental** — Similar environmental impacts

More detailed analysis of PEL Recommendation to be performed during NEPA phase.